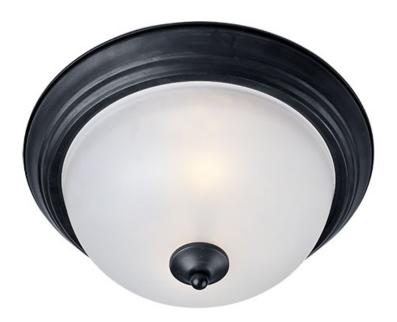

### PRODUCT DESCRIPTION

Maxim Lighting's commitment to both the residential lighting and the home building industries will assure you a product line focused on your lighting needs. With Maxim Lighting you will find quality product that is well designed, well priced and readily a

#### LAMPING

INPUT VOLTAGE : 120V

: 3 x 60W Incandescent E26 Medium, 180W Total

BULB INCLUDED : (Not Included)

DIMMABLE : Yes

## MATERIAL

Glass, Steel