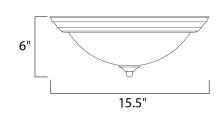

## **MEASUREMENTS**

DIMENSION : 15.5" L x 15.5" W x 6" H

HANGING WEIGHT : 4.19 lb